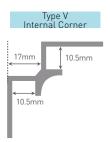

#### Accessories

Multipanel® Economy PVC edge profiles 2.4m long are available in three profiles and three finishes: Silver, White and Black.

PVC sections are available in White, Black and Silver finishes. On silver profiles, a section of the white PVC is visible between the silver foil and the panel, and these are therefore not recommended with dark panels.