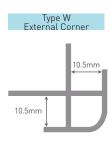

#### Accessories

Multipanel® Economy PVC edge profiles 2.4m long are available in three profiles and three finishes: Silver, White and Black.

PVC sections are available in White, Black and Silver finishes. On silver profiles, a section of the white PVC is visible between the silver foil and the panel, and these are therefore not recommended with dark panels.