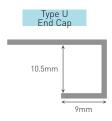

#### Accessories

Multipanel® Economy PVC edge profiles 2.4m long are available in three profiles and three finishes: Silver, White and Black.

PVC sections are available in White, Black and Silver finishes. On silver profiles, a section of the white PVC is visible between the silver foil and the panel, and these are therefore not recommended with dark panels.