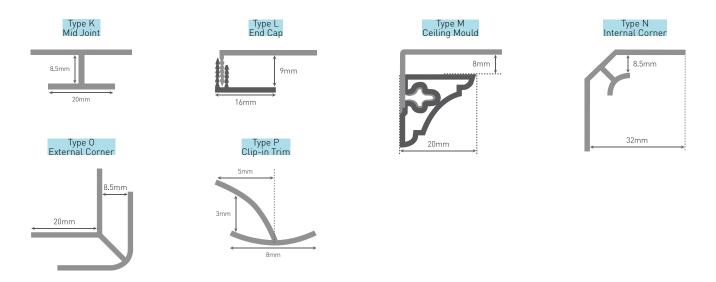

#### Accessories

Multipanel™ Ceilings PVC edge profiles 2.7m long are available in six profiles and two finishes: